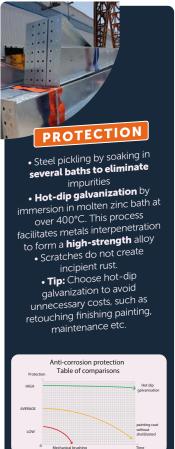

Rust perforation warranty, 25 microns lacquers (20 microns polyester + 5 microns primary), 63/100 profile\*

- Trapezoidal profile: aesthetic and modern (6 waves)
  - Vertical and Horizontal mounting possible\*
- Easy installation and invisible fittings!