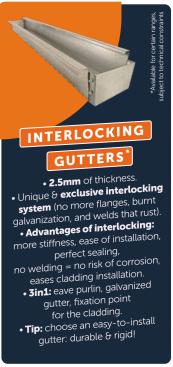

## **BUILDINGS: OUR QUALITY ASSETS**

+ROBUST +QUALITATIVE +AFFORDABLE

MORE THAN 20 YEARS OF EXPERIENCE PRESENT IN 50 COUNTRIES

MORE THAN 3 000 TRANSACTIONS PER YEAR









63/100 profile\*.
• Exclusive: 5 reinforced waves

- Exclusive: 5 reinforced waves
   Anti-condensation layer\*:
   Anti-peeling manufacturer
   warranty, absorbs and drains
   humidity into the gutters, suitable
   for opened & closed buildings (up
   to 500g of water per m²)
   Healthy atmosphere, suitable for
   animal sheds + closed buildings
   Tip: Choose a condensation
   controller rather than a simple felt.





Rust perforation warranty, 25 microns lacquers (20 microns polyester + 5 microns primary), 63/100 profile\*

- Trapezoidal profile: aesthetic and modern (6 waves)
  - Vertical and Horizontal mounting possible\*
- Easy installation and invisible fittings!



- galvanized purlins.
- High resistance, strong inertia. • Tip: check the resistance of your structure!



- All our metal steel sheds in kit form are calculated according to the French standards
- Moreover, our metal structures are CE marked according to the EN1090 standard.



large ridge fixed to the purlins (construction rules compliant). •Tip: Check if the ridge is fixed on the purlins not on the metal sheets, otherwise your insurance may not cover damage in case of accident.