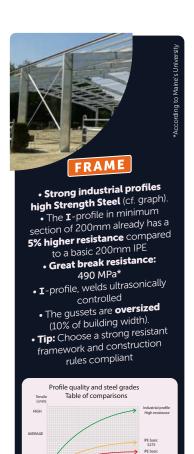

- galvanized purlins.
- High resistance, strong inertia. • Tip: check the resistance of your structure!

- All our metal steel sheds in kit form are calculated according to the French standards
- Moreover, our metal structures are CE marked according to the EN1090 standard.